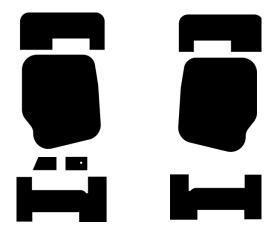

All Sprinter Van Kits include this door Dampener/Barrier insulation kit for the two front doors.

# **Body Kit**

ASU-DDBIK-2 Universal 2-Door Dampener/Barrier Insulation Kit For 2-door Coupes, Convertibles, Trucks with upholstered door panels. Includes AcoustiShield Dampener pads, Weather BarrierInsulation, double-sided foamtape and Instructions. Easy to Install.