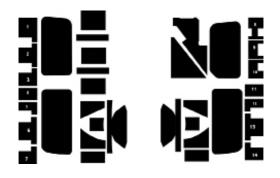

n Kit                | 290.95 |
| ASU-DDBIK-2                     | Universal 2 Door Dampener Barrier Kit                                                                  | 77.05  |

#### **Optional: Sold Separately**

| SPRINT 0817-144WB-RFK2008-2017 Sprinter Rear Cargo/Crew/Passenger Area Floor Insulation Kit186.30 |
|---------------------------------------------------------------------------------------------------|
|---------------------------------------------------------------------------------------------------|

#### Van Front Floor Kit





ASU-DDBIK-2 Universal 2-Door Dampener/Barrier Insulation Kit For 2-door Coupes, Convertibles, Trucks with upholstered door panels. Includes AcoustiShield Dampener pads, Weather BarrierInsulation, double-sided foamtape

#### Van Body Panel Kit



Van Front Roof Kit

Van Rear Floor Kit











# 2008-17 Sprinter 2500 Passenger Van (SD) 144 WB High Roof Complete AcoustiShield Insulation Kit SPRINT 0817-144HR-PVAK-SD

| SPRINT 0817-144HR-PVAK-SD  | 2008-2017 Sprinter 2500 (144WB) Passenger Van High Roof Van Complete Kit-Sliding Side Door                  | 918.85 |
|----------------------------|-------------------------------------------------------------------------------------------------------------|--------|
| SPRINT 0817-144HR-PVBPK-SD | 2008-2017Sprinter2500(144WB)HighRoofPassengerVanSlidingSideDoorBodyPanelInsulation<br>Kit-Sliding Side Door | 258.75 |
| SPRINT 0817-144HR-PVFFK    | 2008-2017 Sprinter 2500 (144WB) High Roof Passenger Van Front Floor Insulation Kit                          | 87.40  |
| SPRINT 0817-144HR-PVF