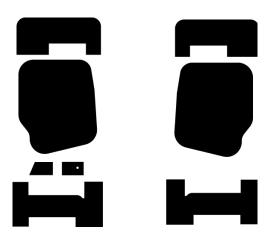

Door Kit

•Stop Audio System Vibration

All Sprinter Van Kits include this door Dampener/Barrier insulation kit for the two front doors.