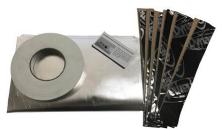

#### Everything in One Box to Do the Job Right!

Pre-Cut, Ready To install Kits are Year, Make and Model Specific and include: •AcoustiShield Dampener Pads •Heat Shield Barrier Insulation

•Spray Adhesive •Seam Tape

#### Kits Include:

- Stage 1 Pre-Sized Sound Dampener Pads
- Stage 2 Pre-Trimmed Heat Absorber/Barrier
- Panels, Spray Adhesive and Sealing Tape
- Complete Illustrated Installation Instruction

Dealer program available. For more information contact us at *info@quietride.com* 

## AcoustiSHIELD Product Description

AcoustiShield is a two-stage thermal acoustic automotive insulation product designed to control Noise, Vibration and Heat—the three major issues that affect passenger cabin comfort. Kits include pre-cut, ready-to-install AcoustiShield Dampener pads and HeatShield Barrier Insulation panels which are packaged separately for easy installation. Kits come with uniquely illustrated installation sheets, spray adhesive and seam tape.