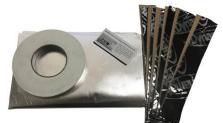

#### Everything in One Box to Do the Job Right!

Pre-Cut, Ready To install Kits are Year, Make and Model Specific and include: •AcoustiShield Dampener Pads •Heat Shield Barrier Insulation

•Spray Adhesive •Seam Tape

#### Kits Include:

- Stage 1 Pre-Sized Sound Dampener Pads
- Stage 2 Pre-Trimmed Heat Absorber/Barrier
- Panels, Spray Adhesive and Sealing Tape
- Complete Illustrated Installation Instruction

Dealer program available. For more information contact us at *info@quietride.com* 

## AcoustiSHIELD Product Description

AcoustiShield is a two-stage thermal acoustic automotive insulation product designed to control Noise, Vibration and Heat—the three major issues that affect passenger cabin comfort. Kits include pre-cut, ready-to-install AcoustiShield Dampener pads and HeatShield Barrier Insulation panels which are packaged separately for easy installation. Kits come with uniquely illustrated installation sheets, spray adhesive and seam tape.