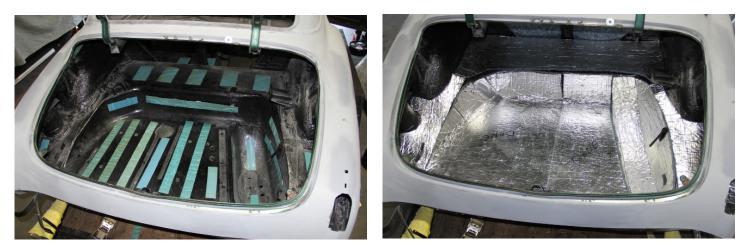

## AcoustiShield Photo Gallery

Typical Cowl Panel Sound Damping and Thermal Barrier Insulation

Typical Trunk Floor Sound Damping and Thermal Barrier Insulation

Typical Floor Panel Sound Damping and Thermal Barrier Insulation