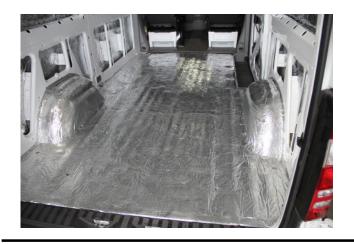

## AcoustiShield Photo Gallery

Typical Cowl Panel Sound Damping and Thermal Barrier Insulation

Typical Trunk Floor Sound Damping and Thermal Barrier Insulation

Typical Floor Panel Sound Damping and Thermal Barrier Insulation

Typical Roof Panel Sound Damping and Thermal Barrier Insulation

Typical Body Panel Sound Damping and Thermal Barrier Insulation