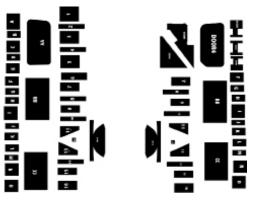

Van Roof Kit

Van Body Panel Kit

#### Van Rear Floor Kit

Van Body Panel Kit

Van Body Panel Kit

Van Rear Door Kit

ASU-DDBIK-2 Universal 2-Door Dampener/Barrier Insulation Kit For 2-door Coupes, Convertibles, Trucks with upholstered door panels. Includes AcoustiShieldDampenerpads,Weather BarrierInsulation, double-sided foam tape and Instructions. Easy to Install.

#### Van Body Panel Kit

186.30

Van Front Roof Kit

#### Van Body Panel Kit

Van Front Roof Kit

Van Rear Floor Kit

#### Van Body Panel Kit