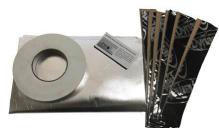

#### Everything in One Box to Do the Job Right!

Pre-Cut, Ready To install Kits are Year, Make and Model Specific and include: •AcoustiShield Dampener Pads •Heat Shield Barrier Insulation

•Spray Adhesive •Seam Tape

#### Kits Include:

- Stage 1 Pre-Sized Sound Dampener Pads
- Stage 2 Pre-Trimmed Heat Absorber/Barrier
- Panels, Spray Adhesive and Sealing Tape
- Complete Illustrated Installation Instruction

Dealer program available. For more information contact us at *info@quietride.com* 

## AcoustiSHIELD Product Description

AcoustiShield is a two-stage thermal acoustic automotive insulation product designed to control Noise, Vibration and Heat—the three major issues that affect passenger cabin comfort. Kits include pre-cut, ready-to-install AcoustiShield Dampener pads and HeatShield Barrier Insulation panels which are packaged separately for easy installation. Kits come with uniquely illustrated installation sheets, spray adhesive and seam tape.