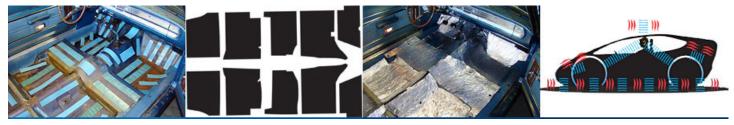

# Floor Kit

# **Body Kit**

ASU-DDBIK-2 Universal 2-Door Dampener/Barrier Insulation Kit For 2-door Coupes, Convertibles, Trucks with upholstered door panels. Includes AcoustiShield Dampener pads, Weather BarrierInsulation, double-sided foamtape and Instructions. Easy to Install.

All Sprinter Van Kits include this door Dampener/Barrier insulation kit for the two front doors.