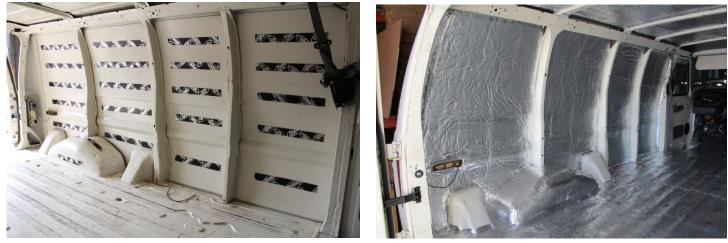

Typical Roof Panel Sound Damping and Thermal Barrier Insulation

Typical Body Panel Sound Damping and Thermal Barrier Insulation