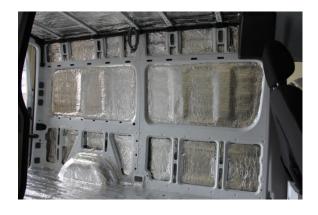

## AcoustiShield Photo Gallery

Typical Cowl Panel Sound Damping and Thermal Barrier Insulation

Typical Trunk Floor Sound Damping and Thermal Barrier Insulation

Typical Floor Panel Sound Damping and Thermal Barrier Insulation

Typical Roof Panel Sound Damping and Thermal Barrier Insulation

Typical Body Panel Sound Damping and Thermal Barrier Insulation