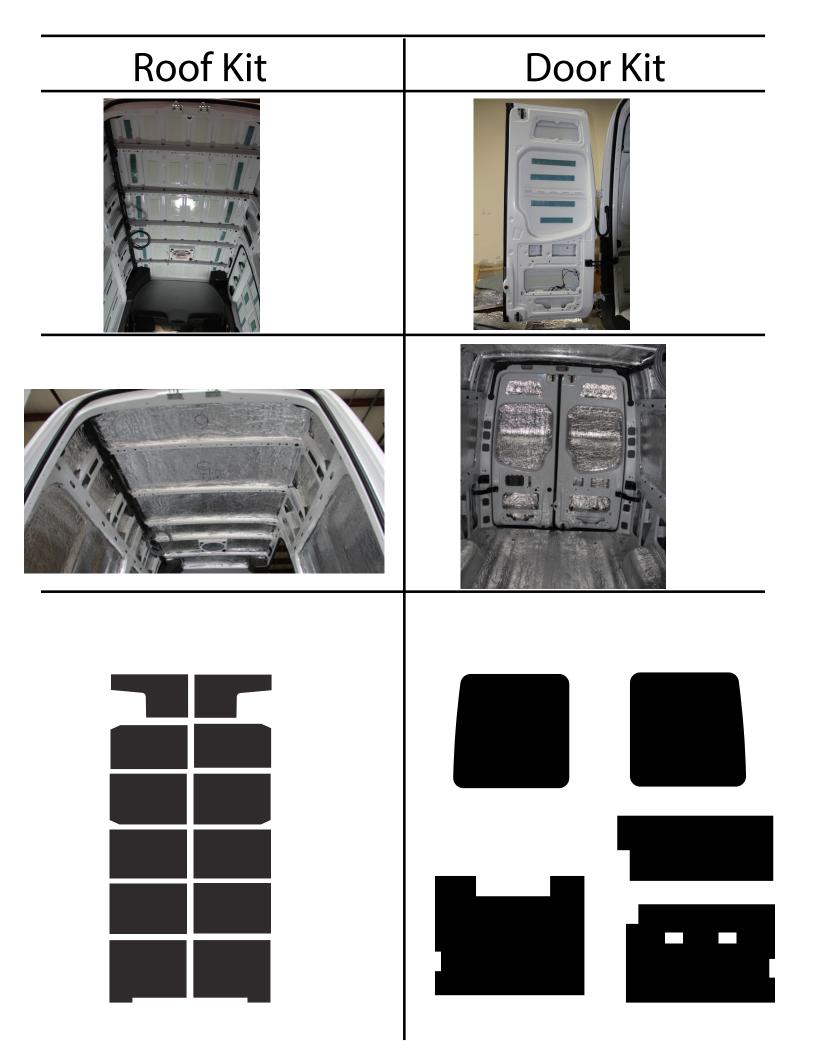

## The Coolest Cars Have QuietRIDE Inside! ™

Roof Kit Roof & Body Panels above beltline

> Body Panel Kit All Panels below the beltline including Package Tray, Seat Divider, Rear Wheel Wells, Fenders, Rear Quarters and Tail Panels (As Required)

#### Roof to Road Solutions to Control Passenger Cabin Noise, Vibration and Heat

Introducing a multi-stage, automotive insulation and sound damping system to give your Sprinter Van the "quiet riding comfort" found in today's new cars. AcoustiSHIELD kits are designed on current "state-of-the-art" auto acoustic technology, to insulate and control the noise, vibration and heat in the passenger cabin. Kits are pre-cut and come with easy-to-follow installation instructionseverything you need to do the job right.

### Turn Your Sprinter into "Quiet Riding Comfort"

Stage 1 Sound Dampener

The first stage consists of pre-trimmed, self-adhesive, Sound Dampener Pads, bonded to strategically located trouble spots on the floor pan and roof of the vehicle to control body panel vibration and noise. These spots are mapped and labeled in detailed instructions which are included in the kit.

©2003-24 Quiet Ride Solutions Prices Subject to Change Without Notice

Stage 2 Heat Absorber/Barrier Panels

The second stage uses a high-tech absorber/barrier material, bonded to the body panels, to both sound deaden and insulate the vehicle from radiant heat penetration from the engine and road. Each absorber panel is cut to the correct shape and contour and is mapped and labeled in the detailed instructions.