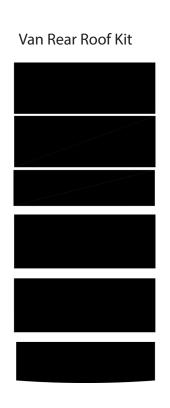

2                     | Universal 2 Door Dampener Barrier Kit                                                                  | 77.05  |

#### **Optional: Sold Separately**

| SPRINT 0817-144WB-RFK2008-2017 Sprinter Rear Cargo/Crew/Passenger Area Floor Insulation Kit186.30 |
|---------------------------------------------------------------------------------------------------|
|---------------------------------------------------------------------------------------------------|

#### Van Front Floor Kit





ASU-DDBIK-2 Universal 2-Door Dampener/Barrier Insulation Kit For 2-door Coupes, Convertibles, Trucks with upholstered door panels. Includes AcoustiShield Dampener pads, Weather BarrierInsulation, double-sided foamtape

#### Van Body Panel Kit



Van Front Roof Kit

Van Rear Floor Kit











# 2008-17 Sprinter 2500 Passenger Van (SD) 144 WB High Roof Complete AcoustiShield Insulation Kit SPRINT 0817-144HR-PVAK-SD

| SPRINT 0817-144HR-PVAK-SD  | 2008-2017 Sprinter 2500 (144WB) Passenger Van High Roof Van Complete Kit-Sliding Side Door                  | 918.85 |
|----------------------------|-------------------------------------------------------------------------------------------------------------|--------|
| SPRINT 0817-144HR-PVBPK-SD | 2008-2017Sprinter2500(144WB)HighRoofPassengerVanSlidingSideDoorBodyPanelInsulation<br>Kit-Sliding Side Door | 258.75 |
| SPRINT 0817-144HR-PVFFK    | 2008-2017 Sprinter 2500 (144WB) High Roof Passenger Van Front Floor Insulation Kit                          | 87.40  |
| SPRINT 0817-144HR-PVFRK    | 2008-2017 Sprinter 2500 (144WB) High