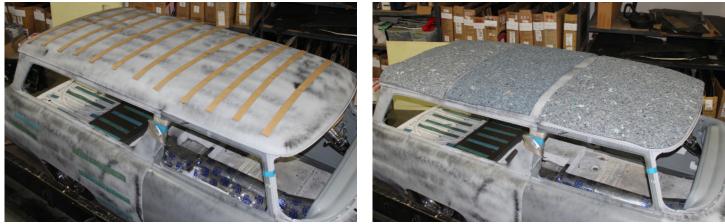

Typical Roof Panel Sound Damping and Thermal Barrier Insulation

Typical Body Panel Sound Damping and Thermal Barrier Insulation