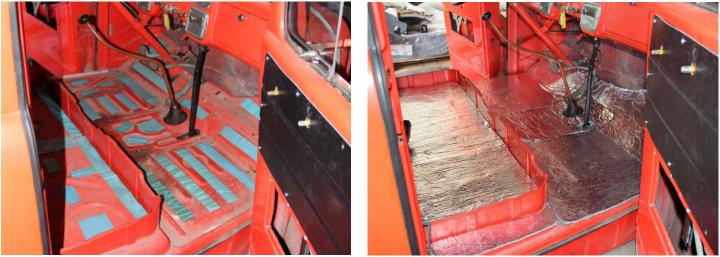

## AcoustiShield Photo Gallery

Typical Cowl Panel Sound Damping and Thermal Barrier Insulation

Typical Trunk Floor Sound Damping and Thermal Barrier Insulation

Typical Floor Panel Sound Damping and Thermal Barrier Insulation