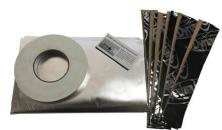

#### Everything in One Box to Do the Job Right!

Pre-Cut, Ready To install Kits are Year, Make and Model Specific and include: •AcoustiShield Dampener Pads •Heat Shield Barrier Insulation

•Spray Adhesive •Seam Tape

#### Kits Include:

- Stage 1 Pre-Sized Sound Dampener Pads
- Stage 2 Pre-Trimmed Heat Absorber/Barrier
- Panels, Spray Adhesive and Sealing Tape
- Complete Illustrated Installation Instruction

Dealer program available. For more information contact us at *info@quietride.com* 

## AcoustiSHIELD Product Description

AcoustiShield is a two-stage thermal acoustic automotive insulation product designed to control Noise, Vibration and Heat—the three major issues that affect passenger cabin comfort. Kits include pre-cut, ready-to-install AcoustiShield Dampener pads and HeatShield Barrier Insulation panels which are packaged separately for easy installation. Kits come with uniquely illustrated installation sheets, spray adhesive and seam tape.