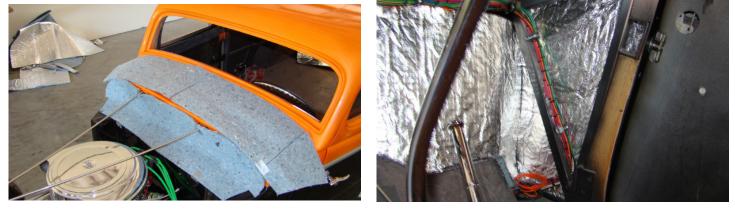

## AcoustiShield Photo Gallery

Typical Cowl Panel Sound Damping and Thermal Barrier Insulation

Typical Trunk Floor Sound Damping and Thermal Barrier Insulation

Typical Floor Panel Sound Damping and Thermal Barrier Insulation

Typical Roof Panel Sound Damping and Thermal Barrier Insulation

Typical Body Panel Sound Damping and Thermal Barrier Insulation