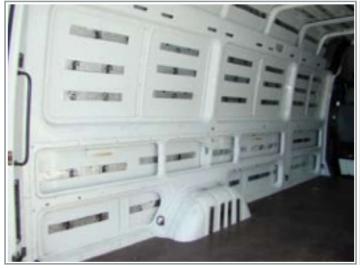

## The Coolest Cars Have QuietRIDE Inside! ™

Roof Kit Roof & Body Panels above beltline

> Body Panel Kit All Panels below the beltline including Package Tray, Seat Divider, Rear Wheel Wells, Fenders, Rear Quarters and Tail Panels (As Required)

#### Roof to Road Solutions to Control Passenger Cabin Noise, Vibration and Heat

Introducing a multi-stage, automotive insulation and sound damping system to give your Sprinter Van the "quiet riding comfort" found in today's new cars. AcoustiSHIELD kits are designed on current "state-of-the-art" auto acoustic technology, to insulate and control the noise, vibration and heat in the passenger cabin. Kits are pre-cut and come with easy-to-follow installation instructionseverything you need to do the job right.