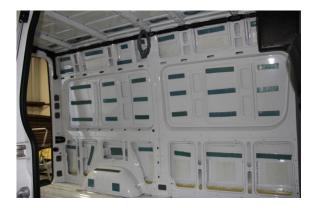

## The Coolest Cars Have QuietRIDE Inside! ™

Roof Kit Roof & Body Panels above beltline

> Body Panel Kit All Panels below the beltline including Package Tray, Seat Divider, Rear Wheel Wells, Fenders, Rear Quarters and Tail Panels (As Required)

Van Roof Kit

Van Body Panel Kit