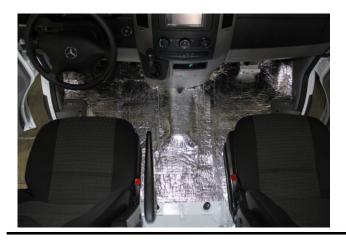

RearFloorKit(Optional)

Floor Kit Front Floor, Rear Floor, Transmission Hump/ Driveline

#### Van Front Floor Kit

Van Rear Floor Kit

ASU-DDBIK-2 Universal 2-Door Dampener/Barrier Insulation Kit For 2-door Coupes, Convertibles, Trucks with upholstered door panels. Includes AcoustiShield Dampener pads, Weather BarrierInsulation, double-sided foamtape