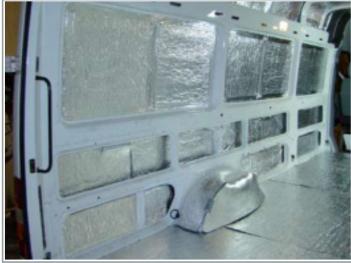

©2003-24 Quiet Ride Solutions Prices Subject to Change Without Notice

Stage 2 Heat Absorber/Barrier Panels

The second stage uses a high-tech absorber/barrier material, bonded to the body panels, to both sound deaden and insulate the vehicle from radiant heat penetration from the engine and road. Each absorber panel is cut to the correct shape and contour and is mapped and labeled in the detailed instructions.

Stage-Two of the AcoustiShield process is the application of pre-cut HeatShield Barrier Insulation panels to the auto body sheet metal to encapsulate any remaining vibration/noise and to thermally insulate the vehicle.

Typical Roof Panel Sound Damping and Thermal Barrier Insulation

Typical Body Panel Sound Damping and Thermal Barrier Insulation